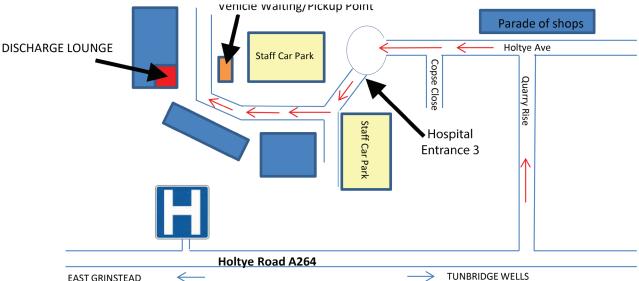

## If you are picking up by car

- Using the map below, proceed to Quarry Rise
- Turn left opposite a small parade of shops and drive to the end of the road.
- You will see **Hospital Entrance 3** at the end of the road on your left (this is a staff car parking area).
- Drive in through the car park and bear right along the slip road that takes you around the back of a number of hospital buildings. The Discharge Lounge is signed Location 53
- The Discharge Lounge can be found on your left, with a pick-up point opposite on the right.