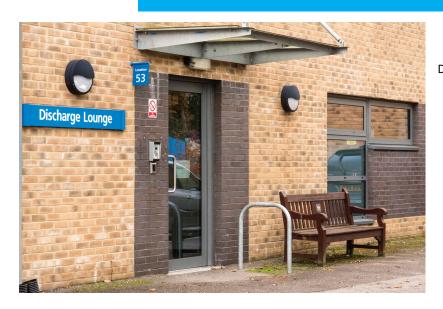

## On Foot

- From the hospital entrance walk down the main corridor towards the far end until you can see the penguin model.
- Just before reaching Main Theatre's Waiting Room, turn right out of the single door and follow the path around the outside of the building.
- The Discharge Lounge is signposted, aim for Location 53.
- As you reach the slip road that runs along the back of the hospital, turn left.
- The Discharge Lounge is immediately on your left.